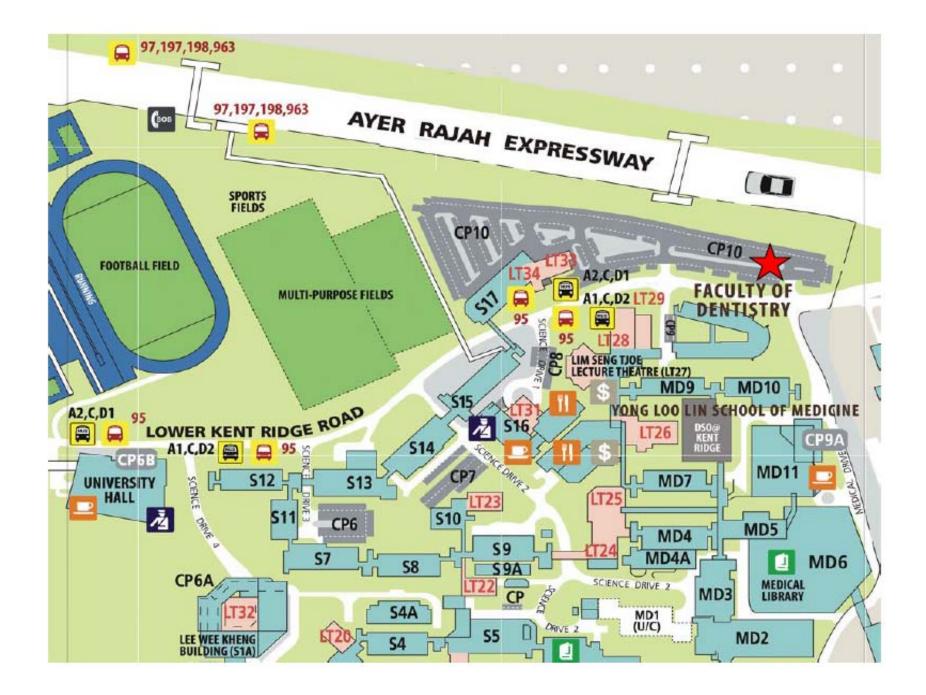

## **Parking Information**

## For participants who are driving, kindly park at the visitor section at Car Park 10

| Car Park | Landmark  | Hours/Parking Rates                                                                                                                                                                                                                                                                              |
|----------|-----------|--------------------------------------------------------------------------------------------------------------------------------------------------------------------------------------------------------------------------------------------------------------------------------------------------|
| 10       | Block S17 | <u>Operating Hours</u> :<br>8.30am – 7.30pm<br>(Weekdays. i.e. Mondays to Fridays, excluding Public Holidays)<br>8.30am – 5pm<br>(Saturdays, excluding Public Holidays)<br><u>Parking Rates (Inclusive of GST):</u><br>\$0.035 per minute upon exit during operating hours (including Saturdays) |

The map to the carpark is below.

## Car Park 10 (Visitor) - Block 17